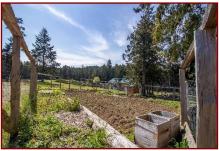

#### 3405 S. Otter Bay Rd

Gulf Island Homestead on 10 Private Acres! Located at the top of an elevated & extremely sunny ridge, this country estate will capture your heart from the moment you arrive at the driveway & visit the gorgeous farm stand. Established orchard with a wide variety of trees including hazelnut, almond, nectarine, figs, plums, pears & apple. Giant fenced gardens. Abundant water supply from a drilled well & an irrigation well for farming. Delightful 4 BR, 2BA renovated 1925-sqft farmhouse with a 925-sqft finished basement. All renovations from 2010 onward & septic installed in 1996. New 20'x40' barn with loft, giant 28'x56' storage/workshop outbuilding, outdoor sauna, custom built roadside farm stand, plus several outbuildings & guest accommodations. Landscaped, level & ideal for livestock or equestrian pursuits. Low taxes due to Farm Exemption. Just 5 minutes from the Otter Bay ferry terminal & surrounded by large acreages. An extremely rare find in all of the Gulf Islands!

#### Lot Features:

- Acreage
- Private & park-like
- Central location
- Sunny ridge
- Fenced garden and
- established orchard

- Close to shopping, ferry, golfing & marina

Pender Island • Saturna Island • Vancouver Island www.DocksideRealty.ca info@DocksideRealty.ca • 250-629-3383