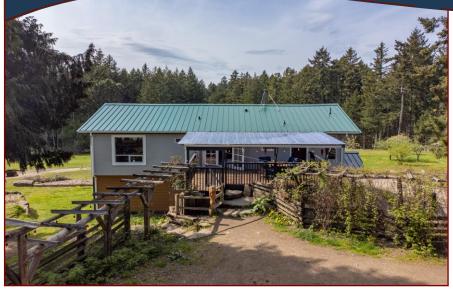

#### 3405 S. Otter Bay Rd

Gulf Island Homestead on 10 Private Acres! Located at the top of an elevated & extremely sunny ridge, this country estate will capture your heart from the moment you arrive at the driveway & visit the gorgeous farm stand. Established orchard with a wide variety of trees including hazelnut, almond, nectarine, figs, plums, pears & apple. Giant fenced gardens. Abundant water supply from a drilled well & an irrigation well for farming. Delightful 4 BR, 2BA renovated 1925-sqft farmhouse with a 925-sqft finished basement. All renovations from 2010 onward & septic installed in 1996. New 20'x40' barn with loft, giant 28'x56' storage/workshop outbuilding, outdoor sauna, custom built roadside farm stand, plus several outbuildings & guest accommodations. Landscaped, level & ideal for livestock or equestrian pursuits. Low taxes due to Farm Exemption. Just 5 minutes from the Otter Bay ferry terminal & surrounded by large acreages. An extremely rare find in all of the Gulf Islands!

### 3405 S. Otter Bay Rd

Year Built (est): 1980 Lot Acres: 10.05 Bedrooms: 4

Bathrooms: 2

Fin SqFt: 1,925

**Bsmt:** 9' finished; Full; Walk-out access with windows

Water: Drilled Well

Waste: Septic System

**Outbuildings:** Barn with loft, Workshop, Guest accommodation *Foundation: Concrete Poured* 